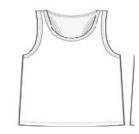

# BC6008

#### **CARE INSTRUCTIONS**

Machine wash warm, inside out, with like colors. Only non-cholorine bleach. Tumble dry low. Medium iron. Do not iron decoration. Do not dry clean.

front

back