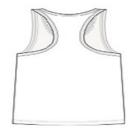

# BC6008

#### **CARE INSTRUCTIONS**

Machine wash warm, inside out, with like colors. Only non-cholorine bleach. Tumble dry low. Medium iron. Do not iron decoration. Do not dry clean.

front

back